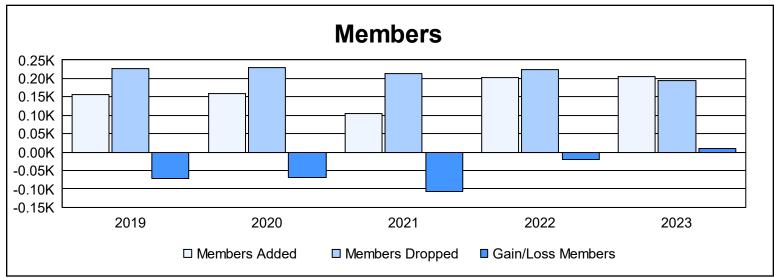

District 19 S As of June 2023 Cumulative

| Year      | New<br>Clubs | Dropped<br>Clubs | Gain/<br>Loss<br>Clubs | New<br>Members | Charter<br>Members | Reinstate<br>Members | Transfer<br>Members | Total<br>Member<br>Added | Total<br>Members<br>Dropped | Gain/<br>Loss<br>Members |
|-----------|--------------|------------------|------------------------|----------------|--------------------|----------------------|---------------------|--------------------------|-----------------------------|--------------------------|
| 2018-2019 | 0            | 0                | 0                      | 124            | 2                  | 12                   | 17                  | 155                      | 228                         | -73                      |
| 2019-2020 | 0            | 0                | 0                      | 136            | 1                  | 12                   | 11                  | 160                      | 230                         | -70                      |
| 2020-2021 | 0            | 0                | 0                      | 90             | 0                  | 10                   | 6                   | 106                      | 214                         | -108                     |
| 2021-2022 | 0            | 0                | 0                      | 143            | 1                  | 37                   | 22                  | 203                      | 224                         | -21                      |
| 2022-2023 | 0            | 0                | 0                      | 177            | 0                  | 20                   | 7                   | 204                      | 195                         | 9                        |
| Average   | 0            | 0                | 0                      | 134            | 1                  | 18                   | 13                  | 166                      | 218                         | -53                      |